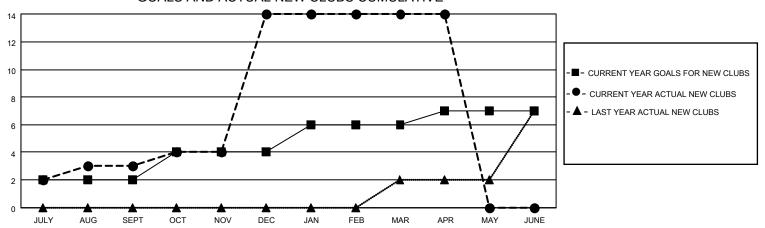

## District 404 B2

| Clubs         |               |             |               | Members               |                        |                         |                                                    |  |
|---------------|---------------|-------------|---------------|-----------------------|------------------------|-------------------------|----------------------------------------------------|--|
|               | RESULTS FOR   | R 2020-2021 |               | RESULTS FOR 2020-2021 |                        |                         |                                                    |  |
| QUARTER       | NEW CLUB GOAL | NEW CLUBS   | DROPPED CLUBS | QUARTER MEME          | BER GROWTH NET<br>GOAL | MEMBER GROWTH<br>ACTUAL | DROPPED<br>MEMBERS ACTUAL<br>(including transfers) |  |
| JULY/AUG/SEPT | 2             | 3           | 0             | JULY/AUG/SEPT         | 50                     | 198                     | 62                                                 |  |
| OCT/NOV/DEC   | 2             | 11          | 0             | OCT/NOV/DEC           | 50                     | 506                     | 174                                                |  |
| JAN/FEB/MAR   | 2             | 0           | 5             | JAN/FEB/MAR           | 35                     | 105                     | 98                                                 |  |
| APR/MAY/JUNE  | 1             | 0           | 0             | APR/MAY/JUNE          | 20                     | 14                      | 17                                                 |  |

### GOALS AND ACTUAL NEW CLUBS CUMULATIVE