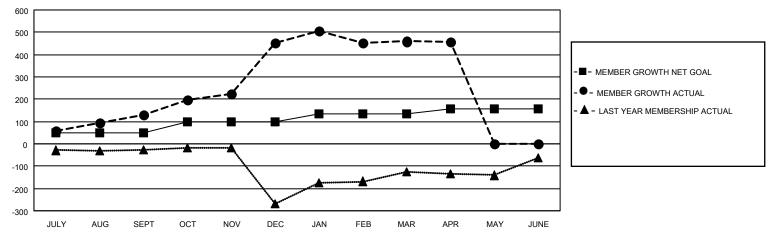

## District 404 B2

| Clubs         |               |             |               | Members               |                        |                         |                                                    |  |
|---------------|---------------|-------------|---------------|-----------------------|------------------------|-------------------------|----------------------------------------------------|--|
|               | RESULTS FOR   | R 2020-2021 |               | RESULTS FOR 2020-2021 |                        |                         |                                                    |  |
| QUARTER       | NEW CLUB GOAL | NEW CLUBS   | DROPPED CLUBS | QUARTER MEME          | BER GROWTH NET<br>GOAL | MEMBER GROWTH<br>ACTUAL | DROPPED<br>MEMBERS ACTUAL<br>(including transfers) |  |
| JULY/AUG/SEPT | 2             | 3           | 0             | JULY/AUG/SEPT         | 50                     | 198                     | 62                                                 |  |
| OCT/NOV/DEC   | 2             | 11          | 0             | OCT/NOV/DEC           | 50                     | 506                     | 174                                                |  |
| JAN/FEB/MAR   | 2             | 0           | 5             | JAN/FEB/MAR           | 35                     | 105                     | 98                                                 |  |
| APR/MAY/JUNE  | 1             | 0           | 0             | APR/MAY/JUNE          | 20                     | 14                      | 17                                                 |  |

### GOALS AND ACTUAL MEMBERS CUMULATIVE

| DROPPED CLUBS: 5        |         | 71 CLUBS OF 83 ADDED 1 OR MORE<br>NEW MEMBERS | GENDER DISTRIBUTION  MALE 1,210 (57.67%) |              |     |
|-------------------------|---------|-----------------------------------------------|------------------------------------------|--------------|-----|
| DROPPED MEMBERS         |         |                                               | FEMALE                                   | 888 (42.33%) |     |
| DECEASED                | 8<br>67 | CLICK HERE FOR CUMULATIVE                     | TOTAL FAMILY UNIT MEMBERS                |              | 200 |
| CLUB CANCELLED<br>OTHER | 276     | MEMBERSHIP DATA                               | FAMILY MEMBERS PAYING HALF DUES          |              | 111 |
| TOTAL                   | 351     |                                               |                                          |              |     |